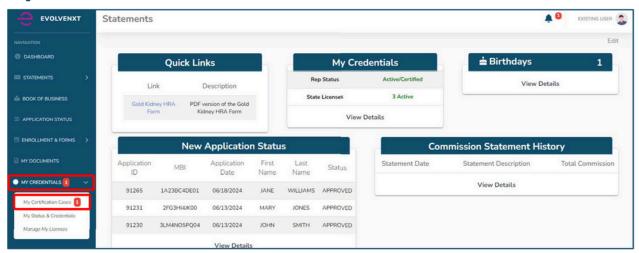

### **Existing Users (Recertifying for 2026)**

Existing users will complete a Recertification case. Upon logging into EvolveNXT, you will be on the **Dashboard**. To access the recertification case, click on **MY CREDENTIALS** in the navigation panel to the left (2) then select **My Certification Cases** (1).