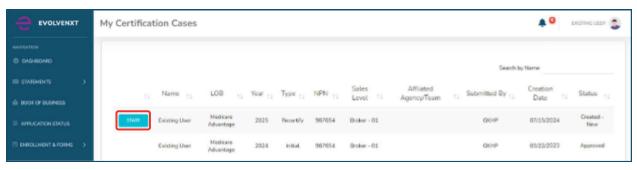

### **Existing Users (Recertifying for 2026)**

Existing users will complete a Recertification case. Upon logging into EvolveNXT, you will be on the **Dashboard**. To access the recertification case, click on **MY CREDENTIALS** in the navigation panel to the left (2) then select **My Certification Cases** (1).

The **My Certification Cases** page will open. Click **START** to begin your 2026 certification.