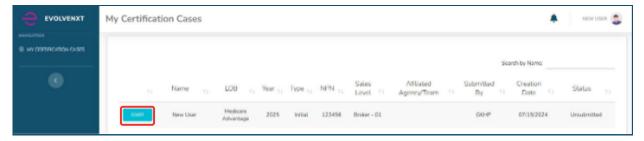

#### **New Users**

Agents who are new to Gold Kidney Health Plan will need to complete an Initial Certification case. Upon logging into EvolveNXT, you will be on the My Certification Cases page.

The **My Certification Cases** page will open. Click **START** to begin your 2026 certification.